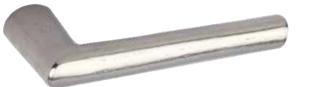

HAMPTON (IN WHITE BRONZE)

ATLAS (IN WHITE BRONZE)

COLONIAL (IN DARK BRONZE)

MERIDIAN (IN WHITE BRONZE)

CHURCHILL (IN LIGHT BRONZE)