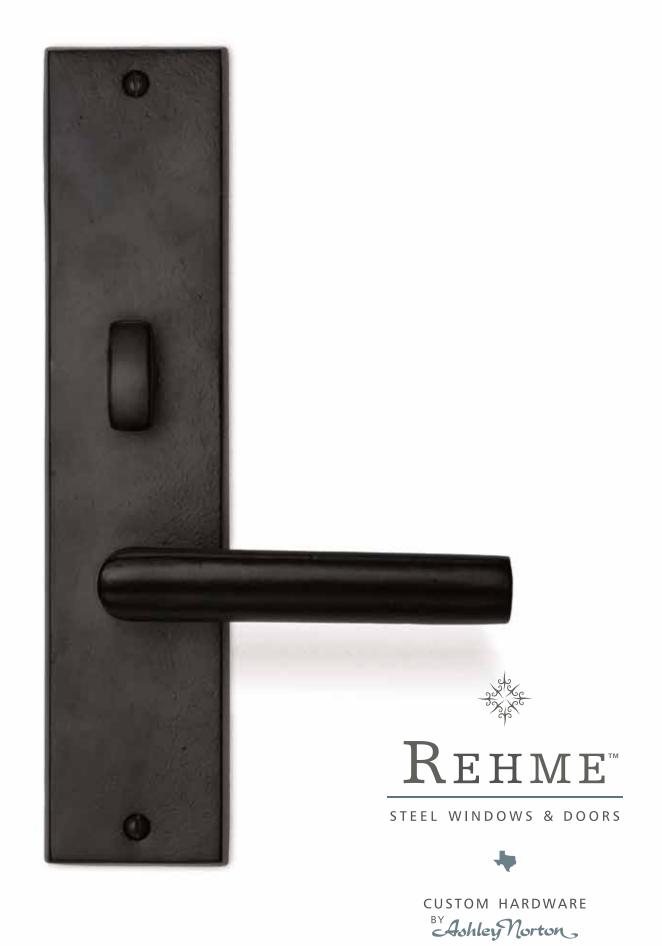

## STEP THREE - Select LEVER

CUSTOM HARDWARE

BY

Ashley Norton

The right hardware is the final touch to every successful installation. Rehme Custom Hardware is a complete, durable solution at an exceptional value. Developed in collaboration with Ashley Norton, our exclusive line creates a lasting impression while withstanding the rigors of daily use.

## STEP ONE & TWO - Select TRIM PLATE STYLE & SIZE

## TRADITIONAL style

(Accurate Mortise 8800)
7.5 INCH TRADITIONAL PLATE FEATURED IN
MATTE BLACK FINISH WITH CHURCHILL LEVER

(Accurate Mortise 8800)

10 INCH TRADITIONAL PLATE FEATURED IN DARK BRONZE FINISH WITH CHURCHILL LEVER