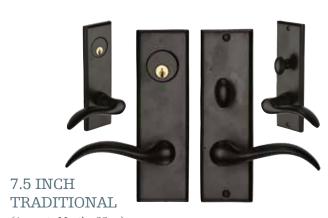

## TRADITIONAL style

(Accurate Mortise 8800)
7.5 INCH TRADITIONAL PLATE FEATURED IN
MATTE BLACK FINISH WITH CHURCHILL LEVER

(Accurate Mortise 8800)

10 INCH TRADITIONAL PLATE FEATURED IN DARK BRONZE FINISH WITH CHURCHILL LEVER