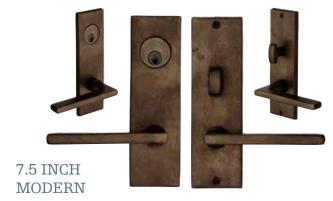

# MODERN style

(Accurate Mortise 8800)
7.5 INCH MODERN PLATE FEATURED IN
LIGHT BRONZE FINISH WITH APOLLO LEVER

(Accurate Mortise 8800)

10 INCH MODERN PLATE FEATURED IN
MATTE BLACK FINISH WITH ATLAS LEVER