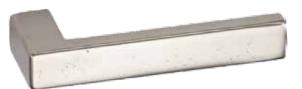

HAMPTON (IN WHITE BRONZE)

ATLAS (IN WHITE BRONZE)

COLONIAL (IN DARK BRONZE)

MERIDIAN (IN WHITE BRONZE)

CHURCHILL (IN LIGHT BRONZE)