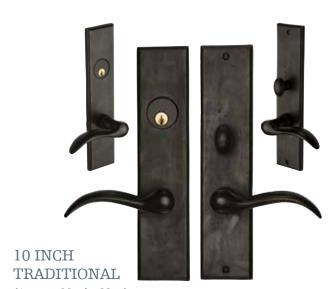

## TRADITIONAL style

(Accurate Mortise 8800)
7.5 INCH TRADITIONAL PLATE FEATURED IN
MATTE BLACK FINISH WITH CHURCHILL LEVER

(Accurate Mortise 8800)

10 INCH TRADITIONAL PLATE FEATURED IN DARK BRONZE FINISH WITH CHURCHILL LEVER