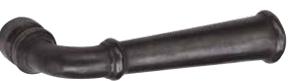

HAMPTON (IN WHITE BRONZE)

ATLAS (IN WHITE BRONZE)

COLONIAL (IN DARK BRONZE)

MERIDIAN (IN WHITE BRONZE)

CHURCHILL (IN LIGHT BRONZE)