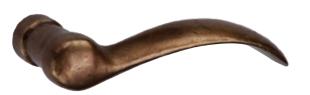

HAMPTON (IN WHITE BRONZE)

ATLAS (IN WHITE BRONZE)

COLONIAL (IN DARK BRONZE)

MERIDIAN (IN WHITE BRONZE)

CHURCHILL (IN LIGHT BRONZE)