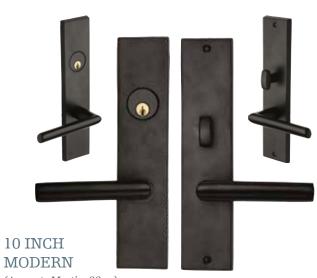

# MODERN style

(Accurate Mortise 8800)
7.5 INCH MODERN PLATE FEATURED IN
LIGHT BRONZE FINISH WITH APOLLO LEVER

(Accurate Mortise 8800)

10 INCH MODERN PLATE FEATURED IN
MATTE BLACK FINISH WITH ATLAS LEVER