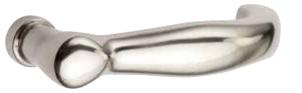

HAMPTON (IN WHITE BRONZE)

ATLAS (IN WHITE BRONZE)

COLONIAL (IN DARK BRONZE)

MERIDIAN (IN WHITE BRONZE)

CHURCHILL (IN LIGHT BRONZE)